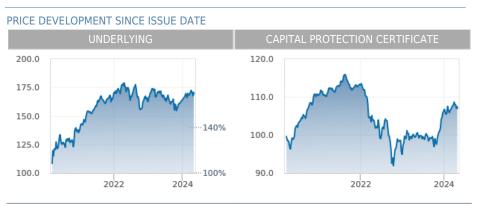

#### DESCRIPTION

BID

With the Ethics Winner certificate investors participate at 100% in the positive performance of the iSTOXX® Global Ethical Select 30 index at the end of the term up to a maximum of +40% in relation to the starting value. In case of a negative index performance after 10 years, the capital protection of 100% applies at the end of the term.