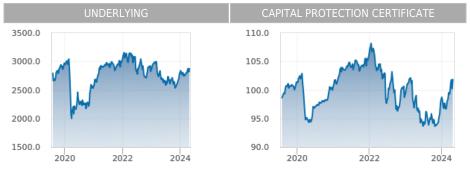

## PRICE DEVELOPMENT SINCE ISSUE DATE

This advertisement serves as non-binding information. The author assumes no responsibility for the accuracy, timeliness and completeness of this advertisement. The provided information is not an offer and is neither a recommendation nor a financial analysis. It does not replace investor-oriented and investment-oriented advice for the purchase and sale of the financial instrument. The base prospectus (including possible amendments) and the respective Key Information Document (KID) of the financial instrument are available on the website of Raiffeisen Bank International AG ("RBI") at www.raiffeisenzertifikate.at/en/securitiesprospectus. The approval of the Base Prospectus by the FMA should not be understood as an endorsement of the financial instruments described herein by the FMA. You are about to purchase a product that is not simple and may be difficult to understand. We recommend that you read the prospectus before making an investment decision. The investor bears the credit risk of RBI when purchasing the financial instrument. The certificate is subject to specific rules that may already be disadventageous in case of a probable default of RBI (e.g. suspension of interest payments) - see www.raiffeisencertificates.com/en/basag. The price performance shown here is only an information about the historical price performance. Information on past performance is not a reliable indicator of future performance. The investment may lead to tax obligations that vary depending on the client's personal circumstances and future changes. Any limited tax liability in Austria concerning non-resident taxpayers does not imply tax exemption in the state of residence. Please note that due to legal requirements, the times stated here are based on the coordinated world time (UTC). The Central European Time (CET), which applies in Austria, Germany and other Central European countries, is calculated by adding one hour, the summer European Central Summer Time (CEST) by adding two hours. RBI is registered in the business register FN 12