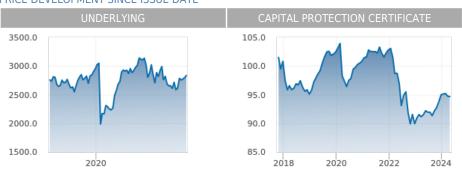

## PRICE DEVELOPMENT SINCE ISSUE DATE

This advertisement serves as non-binding information. The author assumes no responsibility for the accuracy, timeliness and completeness of this advertisement. The provided information is not an offer and is neither a recommendation nor a financial analysis. It does not replace investor-oriented and investment-oriented advice for the purchase and sale of the financial instrument. The base prospectus (including possible amendments) and the respective Key Information Document (KID) of the financial instrument are available on the website of Raiffeisen Bank International AG ("RBI") at www.raiffeisenzertifikate.at/en/securitiesprospectus. The approval of the Base Prospectus by the FMA should not be understood as an endorsement of the financial instruments described herein by the FMA. You are about to purchase a product that is not simple and may be difficult to understand. We recommend that you read the prospectus before making an investment decision. The investor bears the credit risk of RBI when purchasing the financial instrument. The certificate is subject to specific rules that may already be disadventageous in case of a probable default of RBI (e.g. suspension of interest payments) - see www.raiffeisencertificates.com/en/basag. The price performance shown here is only an information about the historical price performance. Information on past performance is not a reliable indicator of future performance. The investment may lead to tax obligations that vary depending on the client's personal circumstances and future changes. Any limited tax liability in Austria concerning non-resident taxpayers does not imply tax exemption in the state of residence. Please note that due to legal requirements, the times stated here are based on the coordinated world time (UTC). The Central European Time (CET), which applies in Austria, Germany and other Central European countries, is calculated by adding one hour, the summer European Central Summer Time (CEST) by adding two hours. RBI is registered in the business register FN 12