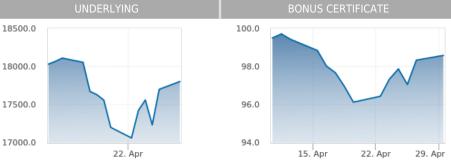

## CHG. 1D +0.250(+0.25%)

UNDERLYING PRICE (INDICATIVE) 17,777.95 (+0.36%)

| KEY DATA                         |                                                        |
|----------------------------------|--------------------------------------------------------|
| Underlying                       | Nasdaq 100®                                            |
| Underlying price<br>(indicative) | USD 17,777.95                                          |
| Underlying date/time             | Apr 29, 2024<br>20:00:55.000                           |
| Starting value                   | USD 18,169.90                                          |
| Barrier                          | USD 10,901.94                                          |
| Barrier reached                  | no                                                     |
| Observation barrier              | continuously                                           |
| Distance to barrier              | 38.68%                                                 |
| Bonus amount                     | -                                                      |
| Сар                              | USD 25,437.86                                          |
| Maximum amount                   | 140.00%                                                |
| Maturity date                    | Apr 12, 2027                                           |
| Final valuation date             | Apr 07, 2027                                           |
| Issue date                       | Apr 10, 2024                                           |
| Tradeable unit/nominal value     | USD 1,000                                              |
| Multiplier                       | -                                                      |
| Expected market trend            | -                                                      |
| Listing                          | Stuttgart                                              |
| Product currency                 | USD                                                    |
| Underlying currency              | USD                                                    |
| Settlement method                | Cash settlement                                        |
| Taxation                         | Capital Gains Tax / no<br>Foreign Capital Gains<br>Tax |