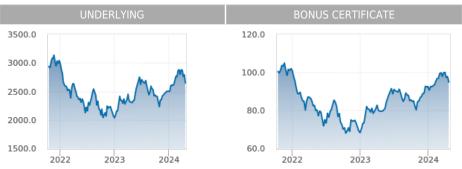

## PRICE DEVELOPMENT SINCE ISSUE DATE

This advertisement serves as non-binding information. The author assumes no responsibility for the accuracy, timeliness and completeness of this advertisement. The provided information is not an offer and is neither a recommendation nor a financial analysis. It does not replace investor-oriented and investment-oriented advice for the purchase and sale of the financial instrument. The base prospectus (including possible amendments) and the respective Key Information Document (KID) of the financial instrument are available on the website of Raiffeisen Bank International AG ("RBI") at www.raiffeisenzertifikate.at/en/securitiesprospectus. The approval of the Base Prospectus by the FMA should not be understood as an endorsement of the financial instruments described herein by the FMA. You are about to purchase a product that is not simple and may be difficult to understand. We recommend that you read the prospectus before making an investment decision. The investor bears the credit risk of RBI when purchasing the financial instrument. The certificate is subject to specific rules that may already be disadventageous in case of a probable default of RBI (e.g. suspension of interest payments) - see www.raiffeisencertificates.com/en/basag. The price performance shown here is only an information about the historical price performance. Information on past performance is not a reliable indicator of future performance. The investment may lead to tax obligations that vary depending on the client's personal circumstances and future changes. Any limited tax liability in Austria concerning non-resident taxpayers does not imply tax exemption in the state of residence. Please note that due to legal requirements, the times stated here are based on the coordinated world time (UTC). The Central European Time (CET), which applies in Austria, Germany and other Central European countries, is calculated by adding one hour, the summer European Central Summer Time (CEST) by adding two hours. RBI is registered in the business register FN

## **DESCRIPTION**

With the AI/RoboticsBonus&Growth 3 certificate investors participate without any yield limitation at 100% in the positive performance of the underlying Solactive® Robotics & AI EUR Index 3.5% AR at the end of the term. Provided the barrier of 53% of the index` starting value was never touched our undercut during the observation period, the certificate will be redeemed at the minimum of 110% of the nominal value. In the event of a barrier violation during the term investors are exposed to full market risk; this means a substantial capital loss is possible.